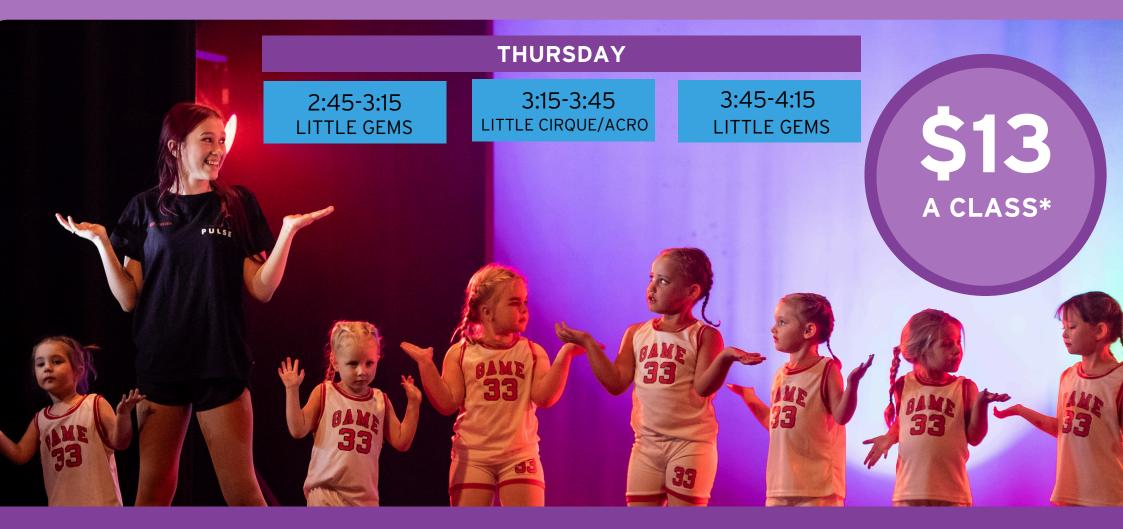

#### THURSDAY - DYSART

| 2:45-3:15 | LITTLE GEMS DANCE  |
|-----------|--------------------|
| 2:45-3:30 | MUSICAL THEATRE    |
| 3:15-3:45 | LITTLE CIRQUE/ACRO |
| 3:30-4:15 | ACRO LEVEL 1-2     |
| 3:45-4:15 | LITTLE GEMS DANCE  |
| 4:15-5:00 | ACRO LEVEL 3-4     |

#### THURSDAYS

| 2:45-3:30 | MUSICAL THEATRE |
|-----------|-----------------|
| 3:30-4:15 | ACRO LEVEL 1-2  |
| 4:15-5:00 | ACRO LEVEL 3-4  |
| 5:00-5:45 | JAZZ            |
| 5:00-5:45 | CIRCUS/AERIAL   |
| 5:45-6:30 | BALLET          |
| 5:45-6:00 | CIRCUS/AERIAL   |
| 6:30-7:15 | ТАР             |
| 6:30-7:15 | CIRCUS/AERIAL   |
| 7:15-8:00 | HIP HOP         |
|           |                 |