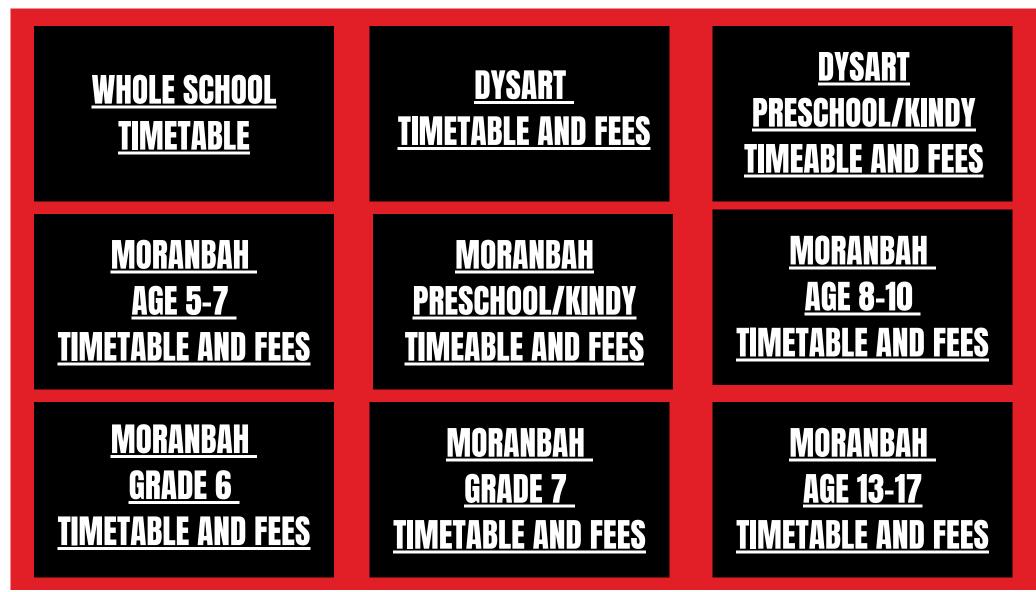

### PULSE PERFORMING ARTS

# **2024 TIMETABLE THAT SUITS YOUR CHILD TO VIEW**



# PULSE 2024 INETABLE

#### MONDAY

| 9:00-9:30  | LITTLE GEMS DANCE   |
|------------|---------------------|
| 9:30-10:00 | LITTLE CIRQUE/ACRO  |
| 3:15-4:00  | ACRO LEVEL 3-4      |
| 4:00-4:45  | SENIOR CONTEMPORARY |
| 4:45-5:30  | ADVANCED BALLET     |
| 5:30-6:15  | ADVANCED JAZZ       |
| 6:15-7:00  | SENIOR HIP HOP      |
| 7:00-7:45  | CIRCUS/AERIAL       |
| 7:45-8:30  | ADULT COMMERCIAL    |
|            |                     |

#### THURSDAY

| 3:15-4:00 | DEBUT BALLET        |
|-----------|---------------------|
| 4:00-4:45 | DEBUT TAP           |
| 4:45-5:30 | DEBUT JAZZ          |
| 5:30-6:15 | JUNIOR HIP HOP      |
| 6:15-7:00 | JUNIOR CONTEMPORARY |

#### TUESDAY

| 2:45-3:15 | LITTLE GEMS DANCE   |
|-----------|---------------------|
| 3:15-4:00 | NOVICE JAZZ         |