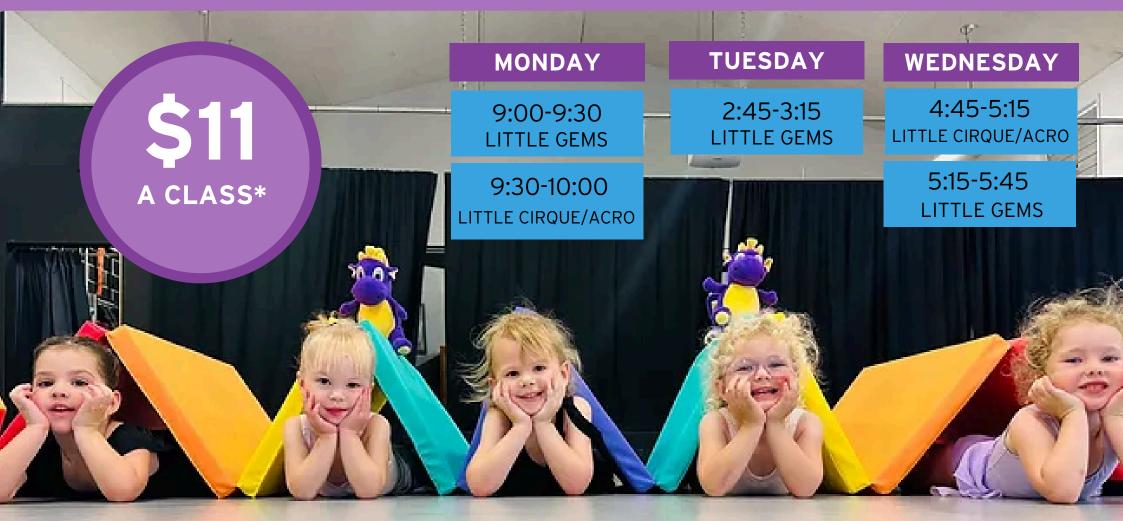

### MORANBAH TIMETABLE PRESCHOOL (AGES 2+)

WWWW.PULSEPERFORMINGARTS.COM.AU

FEES AUTO BILLED WEEKLY \$30 ENROLMENT FEE PAYABLE PER YEAR - EXTRA FEES FOR OPTIONAL PERFORMANCES